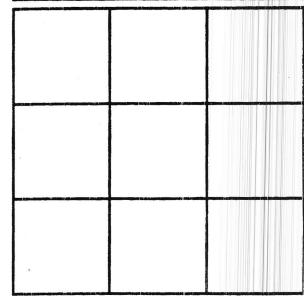

3.

Each shape below can be made by putting 1-inch-by-1-inch square tiles together.

Find the perimeter and the area of each shape.

|      | 1"  | - |    |
|------|-----|---|----|
| 1 11 |     | 1 | 11 |
|      | 7 " | _ |    |