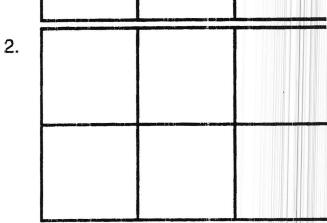

| 1. |  |  |
|----|--|--|
|    |  |  |
| _  |  |  |

perimeter = \_\_\_\_ inches area = \_\_\_\_ square inches

perimeter = \_\_\_\_ inches area = \_\_\_ square inches

perimeter = \_\_\_\_ inches area = \_\_\_\_ square inches